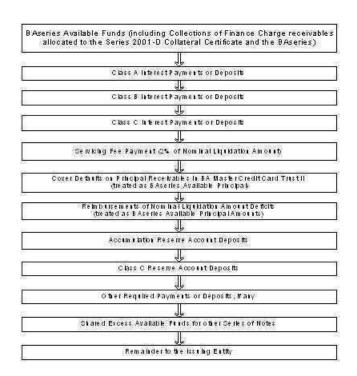

A. In accordance with Section 3.01 of the Amended and Restated BAseries Indenture Supplement dated as of June 10, 2006, between BA Credit Card Trust and The Bank of New York Mellon, BAseries Available Funds shall be applied in the priority described in the chart below. This chart is only an overview of the application and priority of payments of BAseries Available Funds. For a more detailed description, please see the Amended and Restated BAseries Indenture Supplement as included in Exhibit 4.5 to Registrant's Form 8-K filed with SEC on June 13, 2006.

#### Priority of Payments BAseries Available Funds

B. Targeted deposits to Interest Funding sub-Accounts:

Targeted Deposit to Interest Funding sub-Account for applicable Monthly Period

Actual Deposit to Interest Funding sub-Account for applicable Monthly Period