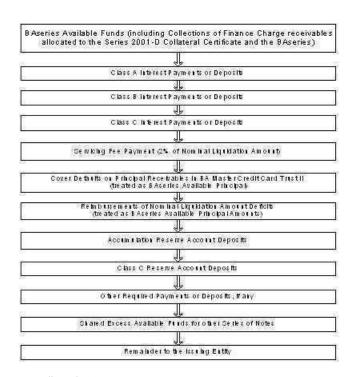

A. In accordance with Section 3.01 of the Amended and Restated BAseries Indenture Supplement dated as of June 10, 2006, between BA Credit Card Trust and The Bank of New York Mellon, BAseries Available Funds shall be applied in the priority described in the chart below. This chart is only an overview of the application and priority of payments of BAseries Available Funds. For a more detailed description, please see the Amended and Restated BAseries Indenture Supplement as included in Exhibit 4.5 to Registrant's Form 8-K filed with SEC on June 13, 2006.

### Priority of Payments BAseries Available Funds

B. Targeted deposits to Interest Funding sub-Accounts:

Targeted Deposit to Interest Funding sub-Account for applicable Monthly Period Actual Deposit to Interest Funding sub-Account for applicable Monthly Period