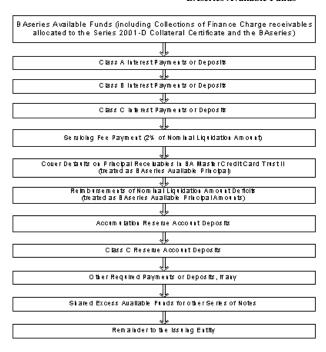

A. In accordance with Section 3.01 of the Amended and Restated BAseries Indenture Supplement dated as of June 10, 2006, between BA Credit Card Trust and The Bank of New York, BAseries Available Funds shall be applied in the priority described in the chart below. This chart is only an overview of the application and priority of payments of BAseries Available Funds. For a more detailed description, please see the Amended and Restated BAseries Indenture Supplement as included in Exhibit 4.5 to Registrant's Form 8-K filed with SEC on June 13, 2006.

#### Priority of Payments BAseries Available Funds

Targeted deposits to Interest Funding sub-Accounts:

| Targeted Deposit to | Actual Deposit to |                 |                  |              |
|---------------------|-------------------|-----------------|------------------|--------------|
| Interest Funding    | Interest Funding  |                 | Interest Funding | Interest     |
| sub-Account for     | sub-Account for   | Shortfall from  | sub-account      | Funding sub- |
| applicable          | applicable        | earlier Monthly | Balance prior to | Account      |
| Monthly Period      | Monthly Period    | Periods         | Withdrawals*     | Earnings     |