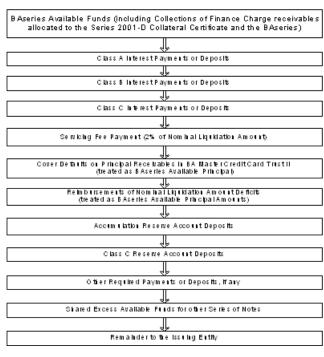

C-1

A. In accordance with Section 3.01 of the Amended and Restated BAseries Indenture Supplement dated as of June 10, 2006, between BA Credit Card Trust and The Bank of New York, BAseries Available Funds shall be applied in the priority described in the chart below. This chart is only an overview of the application and priority of payments of BAseries Available Funds. For a more detailed description, please see the Amended and Restated BAseries Indenture Supplement as included in Exhibit 4.5 to Registrant's Form 8-K filed with SEC on June 13, 2006.

## Priority of Payments BAseries Available Funds