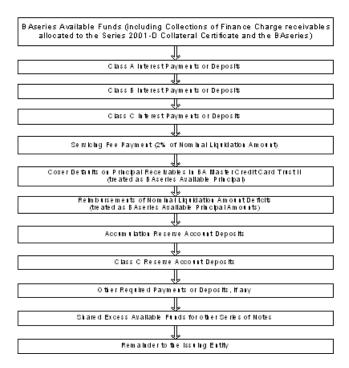

In accordance with Section 3.01 of the Amended and Restated BAseries Indenture Supplement dated as of June 10, 2006, between BA Credit Card Trust and The Bank of New York, BAseries Available Funds shall be applied in the priority described in the chart below. This chart is only an overview of the application and priority of payments of BAseries Available Funds. For a more detailed description, please see the Amended and Restated BAseries Indenture Supplement as included in Exhibit 4.5 to Registrant's Form 8-K filed with SEC on June 13, 2006.

## **Priority of Payments BAseries Available Funds**

Targeted deposits to Interest Funding sub-Accounts:

|                       | Actual Deposit |                |                  |              |
|-----------------------|----------------|----------------|------------------|--------------|
| Targeted Deposit to   | to Interest    |                |                  |              |
| Interest Funding sub- | Funding sub-   | Shortfall from | Interest Funding | Interest     |
| Account for           | Account for    | earlier        | sub-account      | Funding sub- |
| applicable            | applicable     | Monthly        | Balance prior to | Account      |
| Monthly Period        | Monthly Period | Periods        | Withdrawals*     | Earnings     |
|                       |                |                |                  |              |
| \$2.320.833.33        | \$2.320.833.33 | \$0.00         | \$2,320,833,33   | \$0.00       |