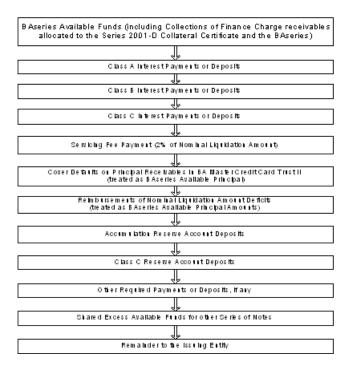

In accordance with Section 3.01 of the Amended and Restated BAseries Indenture Supplement dated as of June 10, 2006, between BA Credit Card Trust and The Bank of New York, BAseries Available Funds shall be applied in the priority described in the chart below. This chart is only an overview of the application and priority of payments of BAseries Available Funds. For a more detailed description, please see the Amended and Restated BAseries Indenture Supplement as included in Exhibit 4.5 to Registrant's Form 8-K filed with SEC on June 13, 2006.

#### **Priority of Payments BAseries Available Funds**

Targeted deposits to Interest Funding sub-Accounts:

| Targeted Deposit to   | Actual Deposit to Interest |                |                  |              |
|-----------------------|----------------------------|----------------|------------------|--------------|
| Interest Funding sub- | Funding sub-               | Shortfall from | Interest Funding | Interest     |
| Account for           | Account for                | earlier        | sub-account      | Funding sub- |
| applicable            | applicable                 | Monthly        | Balance prior to | Account      |
| Monthly Period        | Monthly Period             | Periods        | Withdrawals*     | Earnings     |
| \$2 398 194 44        | \$2 398 194 44             | \$0.00         | \$2 398 194 44   | \$0.00       |