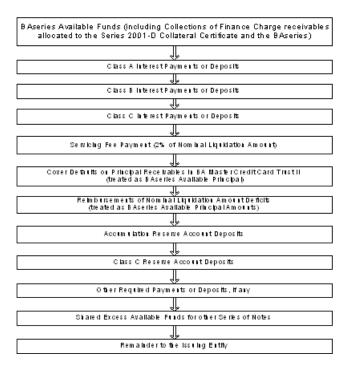

A. In accordance with Section 3.01 of the Amended and Restated BAseries Indenture Supplement dated as of June 10, 2006, between BA Credit Card Trust and The Bank of New York, BAseries Available Funds shall be applied in the priority described in the chart below. This chart is only an overview of the application and priority of payments of BAseries Available Funds. For a more detailed description, please see the Amended and Restated BAseries Indenture Supplement as included in Exhibit 4.5 to Registrant's Form 8-K filed with SEC on June 13, 2006.

## Priority of Payments BAseries Available Funds

B. Targeted deposits to Interest Funding sub-Accounts:

Class A: Class A(2001-2)

| Account for Account for applicable applicable Monthly Period Monthly Period | earlier<br>Monthly<br>Periods | sub-account Balance prior to Withdrawals* | Funding sub-<br>Account<br>Earnings |
|-----------------------------------------------------------------------------|-------------------------------|-------------------------------------------|-------------------------------------|
|-----------------------------------------------------------------------------|-------------------------------|-------------------------------------------|-------------------------------------|