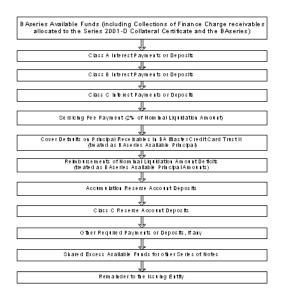

A. In accordance with Section 3.01 of the Amended and Restated BAseries Indenture Supplement dated as of June 10, 2006, between BA Credit Card Trust and The Bank of New York, BAseries Available Funds shall be applied in the priority described in the chart below. This chart is only an overview of the application and priority of payments of BAseries Available Funds. For a more detailed description, please see the Amended and Restated BAseries Indenture Supplement as included in Exhibit 4.5 to Registrant's Form 8-K filed with SEC on June 13, 2006.

## Priority of Payments BAseries Available Funds

B. Targeted deposits to Interest Funding sub-Accounts:

Class A: Class A(2001-2)

| Account for Account for applicable applicable Monthly Period Monthly Period | earlier<br>Monthly<br>Periods | sub-account Balance prior to Withdrawals* | Funding sub-<br>Account<br>Earnings |
|-----------------------------------------------------------------------------|-------------------------------|-------------------------------------------|-------------------------------------|
|-----------------------------------------------------------------------------|-------------------------------|-------------------------------------------|-------------------------------------|