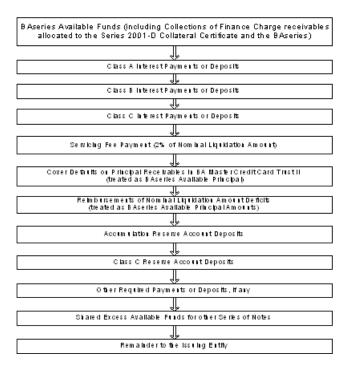

In accordance with Section 3.01 of the Amended and Restated BAseries Indenture Supplement dated as of June 10, 2006, between BA Credit Card Trust and The Bank of New York, BAseries Available Funds shall be applied in the priority described in the chart below. This chart is only an overview of the application and priority of payments of BAseries Available Funds. For a more detailed description, please see the Amended and Restated BAseries Indenture Supplement as included in Exhibit 4.5 to Registrant's Form 8-K filed with SEC on June 13, 2006.

#### **Priority of Payments BAseries Available Funds**

Targeted deposits to Interest Funding sub-Accounts:

|                       | Actual Deposit |                |                  |              |
|-----------------------|----------------|----------------|------------------|--------------|
| Targeted Deposit to   | to Interest    |                |                  |              |
| Interest Funding sub- | Funding sub-   | Shortfall from | Interest Funding | Interest     |
| Account for           | Account for    | earlier        | sub-account      | Funding sub- |
| applicable            | applicable     | Monthly        | Balance prior to | Account      |
| Monthly Period        | Monthly Period | Periods        | Withdrawals*     | Earnings     |
|                       | _              |                |                  |              |
| \$2,320,833,33        | \$2,320,833,33 | \$0.00         | \$2,320,833,33   | \$0.00       |