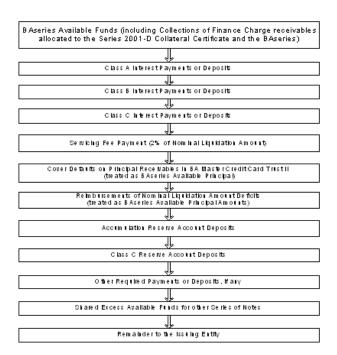

A. In accordance with Section 3.01 of the Amended and Restated BAseries Indenture Supplement dated as of June 10, 2006, between BA Credit Card Trust and The Bank of New York, BAseries Available Funds shall be applied in the priority described in the chart below. This chart is only an overview of the application and priority of payments of BAseries Available Funds. For a more detailed description, please see the Amended and Restated BAseries Indenture Supplement as included in Exhibit 4.5 to Registrant's Form 8-K filed with SEC on June 13, 2006.

Priority of Payments BAseries Available Funds

C-2