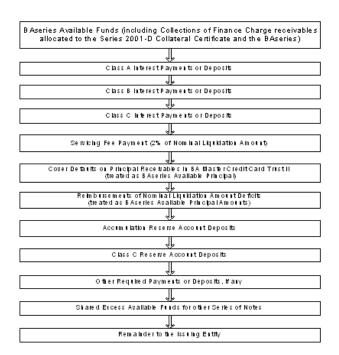

A. In accordance with Section 3.01 of the Amended and Restated BAseries Indenture Supplement dated as of June 10, 2006, between BA Credit Card Trust and The Bank of New York Mellon, BAseries Available Funds shall be applied in the priority described in the chart below. This chart is only an overview of the application and priority of payments of BAseries Available Funds. For a more detailed description, please see the Amended and Restated BAseries Indenture Supplement as included in Exhibit 4.5 to Registrant's Form 8-K filed with SEC on June 13, 2006.

Priority of Payments BAseries Available Funds

C-2

**BAseries** 