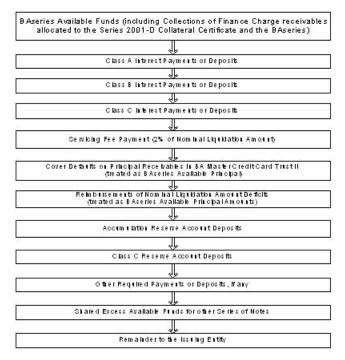

A. In accordance with Section 3.01 of the Amended and Restated BAseries Indenture Supplement dated as of June 10, 2006, between BA Credit Card Trust and The Bank of New York Mellon, BAseries Available Funds shall be applied in the priority described in the chart below. This chart is only an overview of the application and priority of payments of BAseries Available Funds. For a more detailed description, please see the Amended and Restated BAseries Indenture Supplement as included in Exhibit 4.5 to Registrant's Form 8-K filed with SEC on June 13, 2006.

### Priority of Payments BAseries Available Funds

B. Targeted deposits to Interest Funding sub-Accounts:

Targeted Deposit to Interest Funding sub-Account for applicable Monthly Period Actual Deposit to Interest Funding sub-Account for applicable Monthly Period