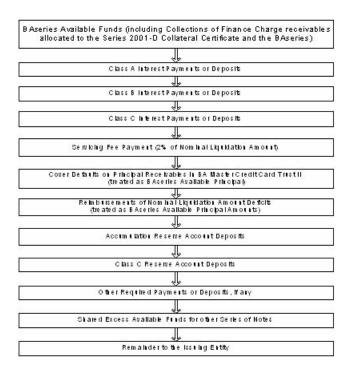

A. In accordance with Section 3.01 of the Amended and Restated BAseries Indenture Supplement dated as of June 10, 2006, between BA Credit Card Trust and The Bank of New York Mellon, BAseries Available Funds shall be applied in the priority described in the chart below. This chart is only an overview of the application and priority of payments of BAseries Available Funds. For a more detailed description, please see the Amended and Restated BAseries Indenture Supplement as included in Exhibit 4.5 to Registrant's Form 8-K filed with SEC on June 13, 2006.

### Priority of Payments BAseries Available Funds

B. Targeted deposits to Interest Funding sub-Accounts:

Targeted Deposit to Interest Funding sub-Account for applicable Monthly Period Actual Deposit to Interest Funding sub-Account for applicable Monthly Period