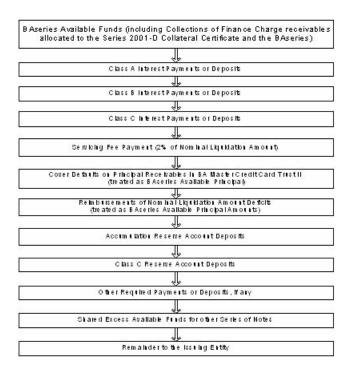

A. In accordance with Section 3.01 of the Amended and Restated BAseries Indenture Supplement dated as of June 10, 2006, between BA Credit Card Trust and The Bank of New York Mellon, BAseries Available Funds shall be applied in the priority described in the chart below. This chart is only an overview of the application and priority of payments of BAseries Available Funds. For a more detailed description, please see the Amended and Restated BAseries Indenture Supplement as included in Exhibit 4.5 to Registrant's Form 8-K filed with SEC on June 13, 2006.

## Priority of Payments BAseries Available Funds

B. Targeted deposits to Interest Funding sub-Accounts:

Targeted Deposit to Interest Funding sub-Account for applicable Monthly Period Actual Deposit to Interest Funding sub-Account for applicable Monthly Period