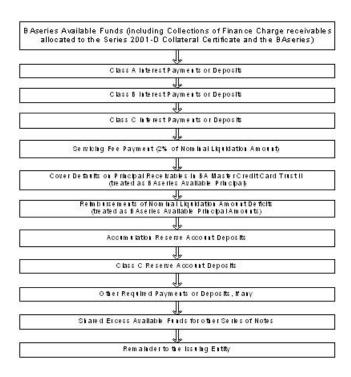

A. In accordance with Section 3.01 of the Third Amended and Restated BAseries Indenture Supplement dated as of December 17, 2015, between BA Credit Card Trust and The Bank of New York Mellon, BAseries Available Funds shall be applied in the priority described in the chart below. This chart is only an overview of the application and priority of payments of BAseries Available Funds. For a more detailed description, please see the Third Amended and Restated BAseries Indenture Supplement as included in Exhibit 4.5 to Registrant's Form 8-K filed with SEC on December 18, 2015.