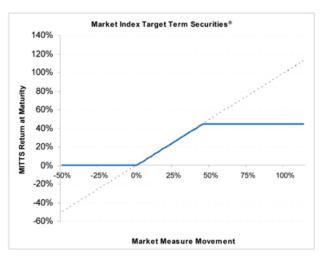

# Hypothetical Payout Profile

This graph reflects the **hypothetical** returns on the MITTS at maturity, based upon the Participation Rate of 100% and a **hypothetical** Capped Value of \$14.50 (a 45.00% return), the midpoint of the Capped Value range of \$14.00 to \$15.00. The blue line reflects the **hypothetical** returns on the MITTS, while the dotted gray line reflects the **hypothetical** returns of a direct investment in the stocks included in the Index, excluding dividends.

This graph has been prepared for purposes of illustration only. Your actual return will depend on the actual Starting Value, Ending Value, Capped Value, and the term of your investment.