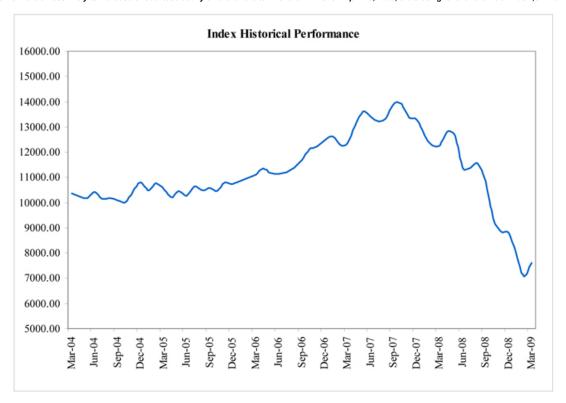

Market Index Target-Term Securities®

The following table presents the listing symbol, industry group, price per share, total number of shares outstanding, and market capitalization for each of the component stocks in the Index based on publicly available information on April 20, 2009.