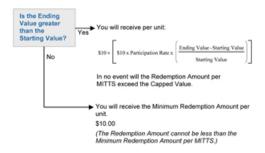

# Determining the Redemption Amount for the MITTS

On the maturity date, you will receive a cash payment per MITTS (the "Redemption Amount") calculated as follows:

Market Index Target-Term Securities

Redemption Amount (per unit) = \$10.00 (The Redemption Amount (per unit) cannot be less than the \$10.00 Minimum Redemption Amount.)

 $\textbf{Example 2} - \textbf{The hypothetical} \ \textbf{Ending Value is 130\% of the \ hypothetical Starting Value:}$ 

Redemption Amount (per unit) = \$14.50 (The Redemption Amount (per unit) cannot be greater than the Capped Value.)

Market Index Target-Term Securities

The following table illustrates, for a hypothetical Starting Value of 7,841.73 (the closing level of the Index on April 20, 2009) and a range of hypothetical Ending Values: