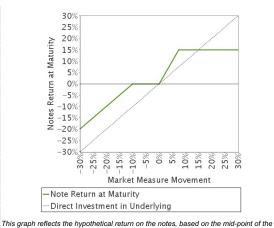

## CAPPED LEVERAGED INDEX RETURN NOTES<sup>®</sup> (CAPPED LIRNS<sup>®</sup>)

|                                   | Capped LIRNs <sup>®</sup> Linked to the S&P 500 <sup>®</sup> Index                                                               | 30%                                                                                                                                                                                                                                                                                                                                                                                                                                                                                                                                                                                                                                                                                                                                                                                                                                                                                                                                                                                                                                                                                                                                                                                                                                                                                                                                                                                                                                                                                                                                                                                                                                                                                                                                                                                                                                                                                                                                                                                                                                                                                                                                                                                                                                                                                                                                                                                                                                                                                                                                                                                                                                                                                                                                                                                                                                                                                                                                                                                                                                                                                                                                                                                           |
|-----------------------------------|----------------------------------------------------------------------------------------------------------------------------------|-----------------------------------------------------------------------------------------------------------------------------------------------------------------------------------------------------------------------------------------------------------------------------------------------------------------------------------------------------------------------------------------------------------------------------------------------------------------------------------------------------------------------------------------------------------------------------------------------------------------------------------------------------------------------------------------------------------------------------------------------------------------------------------------------------------------------------------------------------------------------------------------------------------------------------------------------------------------------------------------------------------------------------------------------------------------------------------------------------------------------------------------------------------------------------------------------------------------------------------------------------------------------------------------------------------------------------------------------------------------------------------------------------------------------------------------------------------------------------------------------------------------------------------------------------------------------------------------------------------------------------------------------------------------------------------------------------------------------------------------------------------------------------------------------------------------------------------------------------------------------------------------------------------------------------------------------------------------------------------------------------------------------------------------------------------------------------------------------------------------------------------------------------------------------------------------------------------------------------------------------------------------------------------------------------------------------------------------------------------------------------------------------------------------------------------------------------------------------------------------------------------------------------------------------------------------------------------------------------------------------------------------------------------------------------------------------------------------------------------------------------------------------------------------------------------------------------------------------------------------------------------------------------------------------------------------------------------------------------------------------------------------------------------------------------------------------------------------------------------------------------------------------------------------------------------------------|
| Issuer                            | Bank of America Corporation ("BAC")                                                                                              | 20%                                                                                                                                                                                                                                                                                                                                                                                                                                                                                                                                                                                                                                                                                                                                                                                                                                                                                                                                                                                                                                                                                                                                                                                                                                                                                                                                                                                                                                                                                                                                                                                                                                                                                                                                                                                                                                                                                                                                                                                                                                                                                                                                                                                                                                                                                                                                                                                                                                                                                                                                                                                                                                                                                                                                                                                                                                                                                                                                                                                                                                                                                                                                                                                           |
| Principal Amount                  | \$10.00 per unit                                                                                                                 | Maturi<br>10%                                                                                                                                                                                                                                                                                                                                                                                                                                                                                                                                                                                                                                                                                                                                                                                                                                                                                                                                                                                                                                                                                                                                                                                                                                                                                                                                                                                                                                                                                                                                                                                                                                                                                                                                                                                                                                                                                                                                                                                                                                                                                                                                                                                                                                                                                                                                                                                                                                                                                                                                                                                                                                                                                                                                                                                                                                                                                                                                                                                                                                                                                                                                                                                 |
| Term                              | Approximately two years                                                                                                          | 5% <sup>-</sup>                                                                                                                                                                                                                                                                                                                                                                                                                                                                                                                                                                                                                                                                                                                                                                                                                                                                                                                                                                                                                                                                                                                                                                                                                                                                                                                                                                                                                                                                                                                                                                                                                                                                                                                                                                                                                                                                                                                                                                                                                                                                                                                                                                                                                                                                                                                                                                                                                                                                                                                                                                                                                                                                                                                                                                                                                                                                                                                                                                                                                                                                                                                                                                               |
| Market Measure                    | S&P 500 <sup>®</sup> Index (Bloomberg symbol: "SPX")                                                                             | %0 %%                                                                                                                                                                                                                                                                                                                                                                                                                                                                                                                                                                                                                                                                                                                                                                                                                                                                                                                                                                                                                                                                                                                                                                                                                                                                                                                                                                                                                                                                                                                                                                                                                                                                                                                                                                                                                                                                                                                                                                                                                                                                                                                                                                                                                                                                                                                                                                                                                                                                                                                                                                                                                                                                                                                                                                                                                                                                                                                                                                                                                                                                                                                                                                                         |
| Payout Profile at<br>Maturity     | 2-to-1 upside exposure to increases in the Market Measure, subject to the<br>Capped Value                                        | ₩ -10%                                                                                                                                                                                                                                                                                                                                                                                                                                                                                                                                                                                                                                                                                                                                                                                                                                                                                                                                                                                                                                                                                                                                                                                                                                                                                                                                                                                                                                                                                                                                                                                                                                                                                                                                                                                                                                                                                                                                                                                                                                                                                                                                                                                                                                                                                                                                                                                                                                                                                                                                                                                                                                                                                                                                                                                                                                                                                                                                                                                                                                                                                                                                                                                        |
|                                   | 1-to-1 downside exposure to decreases in the Market Measure beyond a 10.00% decline, with up to 90.00% of your principal at risk | -25%                                                                                                                                                                                                                                                                                                                                                                                                                                                                                                                                                                                                                                                                                                                                                                                                                                                                                                                                                                                                                                                                                                                                                                                                                                                                                                                                                                                                                                                                                                                                                                                                                                                                                                                                                                                                                                                                                                                                                                                                                                                                                                                                                                                                                                                                                                                                                                                                                                                                                                                                                                                                                                                                                                                                                                                                                                                                                                                                                                                                                                                                                                                                                                                          |
| Capped Value                      | [\$11.40 to \$11.80], a [14% to 18%] return over the principal amount, to be determined on the pricing date.                     | -30%<br>-223%<br>-223%<br>-223%<br>-223%<br>-223%<br>-223%<br>-223%<br>-223%<br>-233%<br>-233%<br>-233%<br>-233%<br>-233%<br>-233%<br>-233%<br>-233%<br>-233%<br>-233%<br>-233%<br>-233%<br>-233%<br>-233%<br>-233%<br>-233%<br>-233%<br>-233%<br>-233%<br>-233%<br>-233%<br>-233%<br>-233%<br>-233%<br>-233%<br>-233%<br>-233%<br>-233%<br>-233%<br>-233%<br>-233%<br>-233%<br>-233%<br>-233%<br>-233%<br>-233%<br>-233%<br>-233%<br>-233%<br>-233%<br>-233%<br>-233%<br>-233%<br>-233%<br>-233%<br>-233%<br>-233%<br>-233%<br>-233%<br>-233%<br>-233%<br>-233%<br>-233%<br>-233%<br>-233%<br>-233%<br>-233%<br>-233%<br>-233%<br>-233%<br>-233%<br>-233%<br>-233%<br>-233%<br>-233%<br>-233%<br>-233%<br>-233%<br>-233%<br>-233%<br>-233%<br>-233%<br>-233%<br>-233%<br>-233%<br>-233%<br>-233%<br>-233%<br>-233%<br>-233%<br>-233%<br>-233%<br>-233%<br>-233%<br>-233%<br>-233%<br>-233%<br>-233%<br>-233%<br>-233%<br>-233%<br>-233%<br>-233%<br>-233%<br>-233%<br>-233%<br>-233%<br>-233%<br>-233%<br>-233%<br>-233%<br>-233%<br>-233%<br>-233%<br>-233%<br>-233%<br>-233%<br>-233%<br>-233%<br>-233%<br>-233%<br>-233%<br>-233%<br>-233%<br>-233%<br>-233%<br>-233%<br>-233%<br>-233%<br>-233%<br>-233%<br>-233%<br>-233%<br>-233%<br>-233%<br>-233%<br>-233%<br>-233%<br>-233%<br>-233%<br>-233%<br>-233%<br>-233%<br>-233%<br>-233%<br>-233%<br>-233%<br>-233%<br>-233%<br>-233%<br>-233%<br>-233%<br>-233%<br>-233%<br>-233%<br>-233%<br>-233%<br>-233%<br>-233%<br>-233%<br>-233%<br>-233%<br>-233%<br>-233%<br>-233%<br>-233%<br>-233%<br>-233%<br>-233%<br>-233%<br>-233%<br>-233%<br>-233%<br>-233%<br>-233%<br>-233%<br>-233%<br>-233%<br>-233%<br>-233%<br>-233%<br>-233%<br>-233%<br>-233%<br>-233%<br>-233%<br>-233%<br>-233%<br>-233%<br>-233%<br>-233%<br>-233%<br>-233%<br>-233%<br>-233%<br>-233%<br>-233%<br>-233%<br>-233%<br>-233%<br>-233%<br>-233%<br>-233%<br>-233%<br>-233%<br>-233%<br>-233%<br>-233%<br>-233%<br>-233%<br>-233%<br>-233%<br>-233%<br>-233%<br>-233%<br>-233%<br>-233%<br>-233%<br>-233%<br>-233%<br>-233%<br>-233%<br>-233%<br>-233%<br>-233%<br>-233%<br>-233%<br>-233%<br>-233%<br>-233%<br>-233%<br>-233%<br>-233%<br>-233%<br>-233%<br>-233%<br>-233%<br>-233%<br>-233%<br>-233%<br>-233%<br>-233%<br>-233%<br>-233%<br>-233%<br>-233%<br>-233%<br>-233%<br>-233%<br>-233%<br>-233%<br>-233%<br>-233%<br>-233%<br>-233%<br>-233%<br>-233%<br>-233%<br>-233%<br>-233%<br>-233%<br>-233%<br>-233%<br>-233%<br>-233%<br>-233%<br>-233%<br>-233%<br>-233%<br>-233%<br>-233%<br>-233%<br>-233%<br>-233%<br>-233%<br>-233%<br>-233%<br>-233%<br>-233%<br>-233%<br>-233%<br>-233%<br>-233%<br>-233%<br>-233%<br>-233%<br>-233%<br>-233%<br>-233%<br>-233%<br>-233%<br>-233%<br>-233%<br>-233%<br>-233%<br>-233%<br>-233%<br>-233%<br>-233%<br>-233%<br>-233%<br>-233%<br>-233%<br>-233%<br>-233%<br>-233%<br>-233%<br>-233%<br>-233%<br>-233%<br>-233%<br>-233%<br>-233%<br>-233%<br>-233%<br>-233%<br>-233%<br>-233%<br>-233%<br>-233%<br>-233%<br>-233%<br>-233%<br>-233%<br>-233%<br>-233%<br>-233%<br>-233%<br>-233%<br>-233%<br>-233%<br>-233%<br>-233%<br>-233%<br>-233%<br>-233%<br>-233%<br>-233%<br>-233%<br>-233%<br>-233%<br>-233%<br>- |
| Threshold Value                   | 90% of the Starting Value of the Market Measure                                                                                  | —Note Return at Maturity<br>Direct Investment in Underlying                                                                                                                                                                                                                                                                                                                                                                                                                                                                                                                                                                                                                                                                                                                                                                                                                                                                                                                                                                                                                                                                                                                                                                                                                                                                                                                                                                                                                                                                                                                                                                                                                                                                                                                                                                                                                                                                                                                                                                                                                                                                                                                                                                                                                                                                                                                                                                                                                                                                                                                                                                                                                                                                                                                                                                                                                                                                                                                                                                                                                                                                                                                                   |
| Interest Payments                 | None                                                                                                                             | This graph reflects the hypothetical return on the notes, based on the mid-point of the                                                                                                                                                                                                                                                                                                                                                                                                                                                                                                                                                                                                                                                                                                                                                                                                                                                                                                                                                                                                                                                                                                                                                                                                                                                                                                                                                                                                                                                                                                                                                                                                                                                                                                                                                                                                                                                                                                                                                                                                                                                                                                                                                                                                                                                                                                                                                                                                                                                                                                                                                                                                                                                                                                                                                                                                                                                                                                                                                                                                                                                                                                       |
| Preliminary Offering<br>Documents | http://www.sec.gov/Archives/edgar/data/70858/000152041216003320/bac-<br>lfits7ruy4rmjxso_1311.htm                                | range(s) set forth in the table to the left. This graph has been prepared for purposes of<br>illustration only.                                                                                                                                                                                                                                                                                                                                                                                                                                                                                                                                                                                                                                                                                                                                                                                                                                                                                                                                                                                                                                                                                                                                                                                                                                                                                                                                                                                                                                                                                                                                                                                                                                                                                                                                                                                                                                                                                                                                                                                                                                                                                                                                                                                                                                                                                                                                                                                                                                                                                                                                                                                                                                                                                                                                                                                                                                                                                                                                                                                                                                                                               |
| Exchange Listing                  | No                                                                                                                               |                                                                                                                                                                                                                                                                                                                                                                                                                                                                                                                                                                                                                                                                                                                                                                                                                                                                                                                                                                                                                                                                                                                                                                                                                                                                                                                                                                                                                                                                                                                                                                                                                                                                                                                                                                                                                                                                                                                                                                                                                                                                                                                                                                                                                                                                                                                                                                                                                                                                                                                                                                                                                                                                                                                                                                                                                                                                                                                                                                                                                                                                                                                                                                                               |